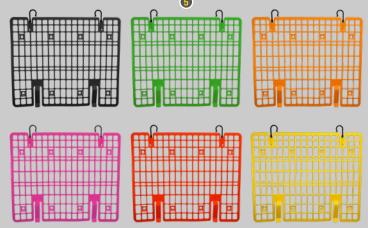

**5** 7 colours to choose from

## **ORDERING**

| PART NO   | COLOUR | DIMENSIONS<br>(EXCLUDING HOOKS) | UNIT WEIGHT | WIND RESISTANCE SPEED |
|-----------|--------|---------------------------------|-------------|-----------------------|
| AC-6476BK | Black  | 1025mm (W) x<br>850mm (H)       | 1.44kg      | 78mph                 |
| AC-6476BL | Blue   |                                 |             |                       |
| AC-6476G  | Green  |                                 |             |                       |
| AC-6476OR | Orange |                                 |             |                       |
| AC-6476PK | Pink   |                                 |             |                       |
| AC-6476RD | Red    |                                 |             |                       |
| AC-6476YW | Yellow |                                 |             |                       |