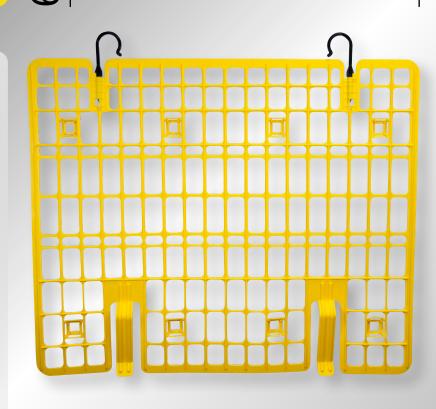

# DEFINING **FEATURES**

- Manufactured from highly durable polypropylene
- Built and tested to withstand winds of up to 78mph
- 2x replaceable swivel hooks

### ADDITIONAL FEATURES

2x flexi-tough
replaceable hooks
to secure guard to scaffold
tube.

2x serrated toe board clips to provide maximum grip and security.

**Stacking guides** to ensure safe stacking.

Manufactured from highly durable polypropylene to maintain strength and longevity.

## **ORDERING**

| PART NO   | COLOUR | DIMENSIONS<br>(EXCLUDING HOOKS) | UNIT WEIGHT | WIND RESISTANCE SPEED |
|-----------|--------|---------------------------------|-------------|-----------------------|
| AC-6476BK | Black  | 1025mm (W) x<br>850mm (H)       | 1.44kg      | 78mph                 |
| AC-6476BL | Blue   |                                 |             |                       |
| AC-6476G  | Green  |                                 |             |                       |
| AC-6476OR | Orange |                                 |             |                       |
| AC-6476PK | Pink   |                                 |             |                       |
| AC-6476RD | Red    |                                 |             |                       |
| AC-6476YW | Yellow |                                 |             |                       |