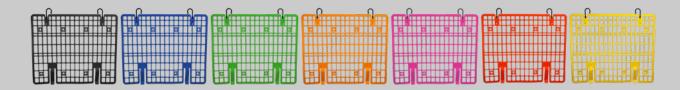

**5** 7 colours to choose from

## **ORDERING**

| PART NO   | COLOUR | DIMENSIONS<br>(EXCLUDING HOOKS) | UNIT WEIGHT | WIND RESISTANCE SPEED |
|-----------|--------|---------------------------------|-------------|-----------------------|
| AC-6476BK | Black  | 1025mm (W) x<br>850mm (H)       | 1.44kg      | 78mph                 |
| AC-6476BL | Blue   |                                 |             |                       |
| AC-6476G  | Green  |                                 |             |                       |
| AC-6476OR | Orange |                                 |             |                       |
| AC-6476PK | Pink   |                                 |             |                       |
| AC-6476RD | Red    |                                 |             |                       |
| AC-6476YW | Yellow |                                 |             |                       |