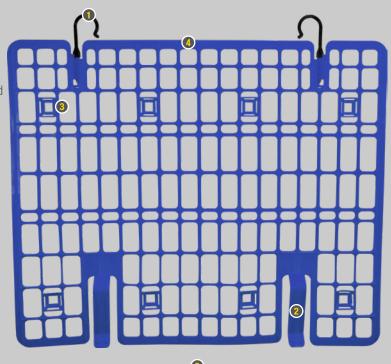

# DEFINING **FEATURES**

- Manufactured from highly durable polypropylene
- Built and tested to withstand winds of up to 78mph
- 2x replaceable swivel hooks

### ADDITIONAL FEATURES

2x flexi-tough
replaceable hooks
to secure guard to scaffold
tube.

2x serrated toe board clips to provide maximum grip and security.

**Stacking guides** to ensure safe stacking.

Manufactured from highly durable polypropylene to maintain strength and longevity.