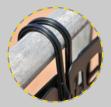

### ADDITIONAL FEATURES

2x flexi-tough
replaceable hooks
to secure guard to scaffold
tube.

2x serrated toe board clips to provide maximum grip and security.

**Stacking guides** to ensure safe stacking.

Manufactured from highly durable polypropylene to maintain strength and longevity.